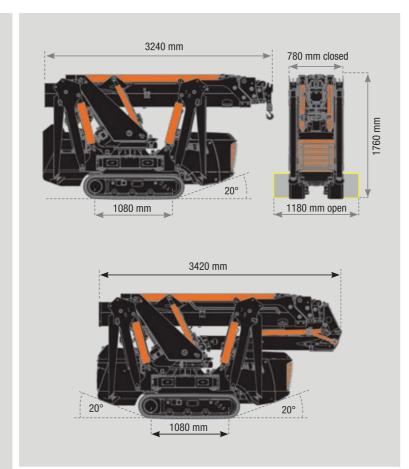

# M 250 + Basket

Dimensions ( H x W x L ): 1,76 x 0,78 x 3,24 m

Weight (excluding accesories): 2420 kg

Lifting capacity: 2500 kg

Maximum outreach with hydraulic Jib (optional): 12,85 m

Maximum lifting height with hydraulic Jib (from the ground): 16,00 m