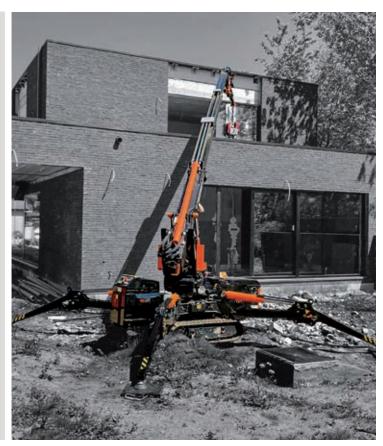

A solid crane, equipped with advanced technologies, top quality materials and components, to obtain the best overall performance. Built for indoor and outdoor use in limited spaces and hardly accessible buildings.

The dimensions and lightweight, combined to millimetric precision manoeuvrability, allow quick and less invasive operations.

- 1250 kg load capacity at 10,40 mt. height, with boom in vertical position

M250