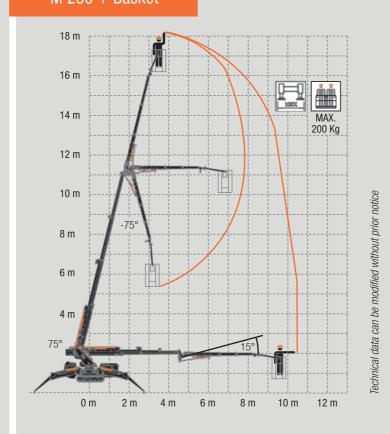

# M 250 + Basket

Dimensions ( H x W x L ): 1,76 x 0,78 x 3,24 m

Weight (excluding accesories): 2420 kg

Lifting capacity: 2500 kg

Maximum outreach with hydraulic Jib (optional): 12,85 m

Maximum lifting height with hydraulic Jib (from the ground): 16,00 m