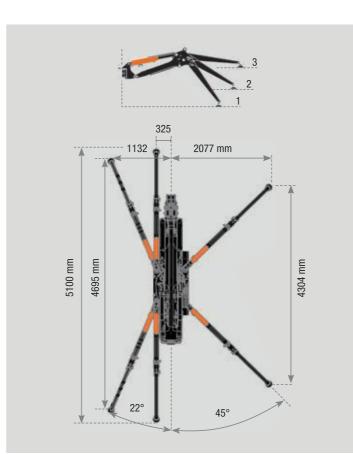

# M 250 + Basket

Dimensions ( H x W x L ): 1,76 x 0,78 x 3,24 m

Weight (excluding accesories): 2420 kg

Lifting capacity: 2500 kg

Maximum outreach with hydraulic Jib (optional): 12,85 m

Maximum lifting height with hydraulic Jib (from the ground): 16,00 m

Maximum lifting height (underground-winch): -62,5 m

M250, the attention given to the study of shapes and the exclusive line design. The aesthetic and functional harmony in a great technological project.