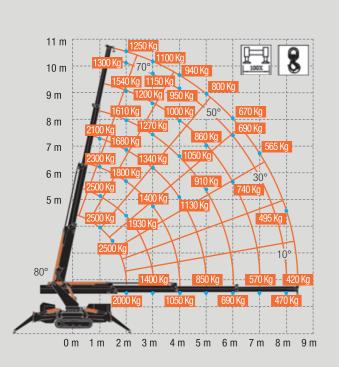

The dimensions and lightweight, combined to millimetric precision manoeuvrability, allow quick and less invasive operations.

- 1250 kg load capacity at 10,40 mt. height, with boom in vertical position

M250