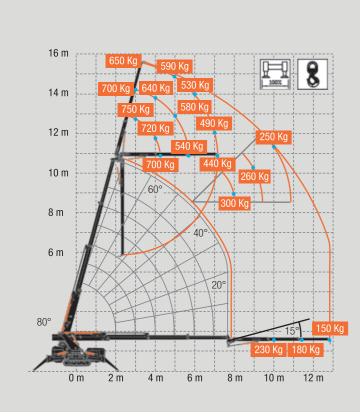

- 650 load capacity at 16,00 mt. height, with boom and jib in vertical position.

12